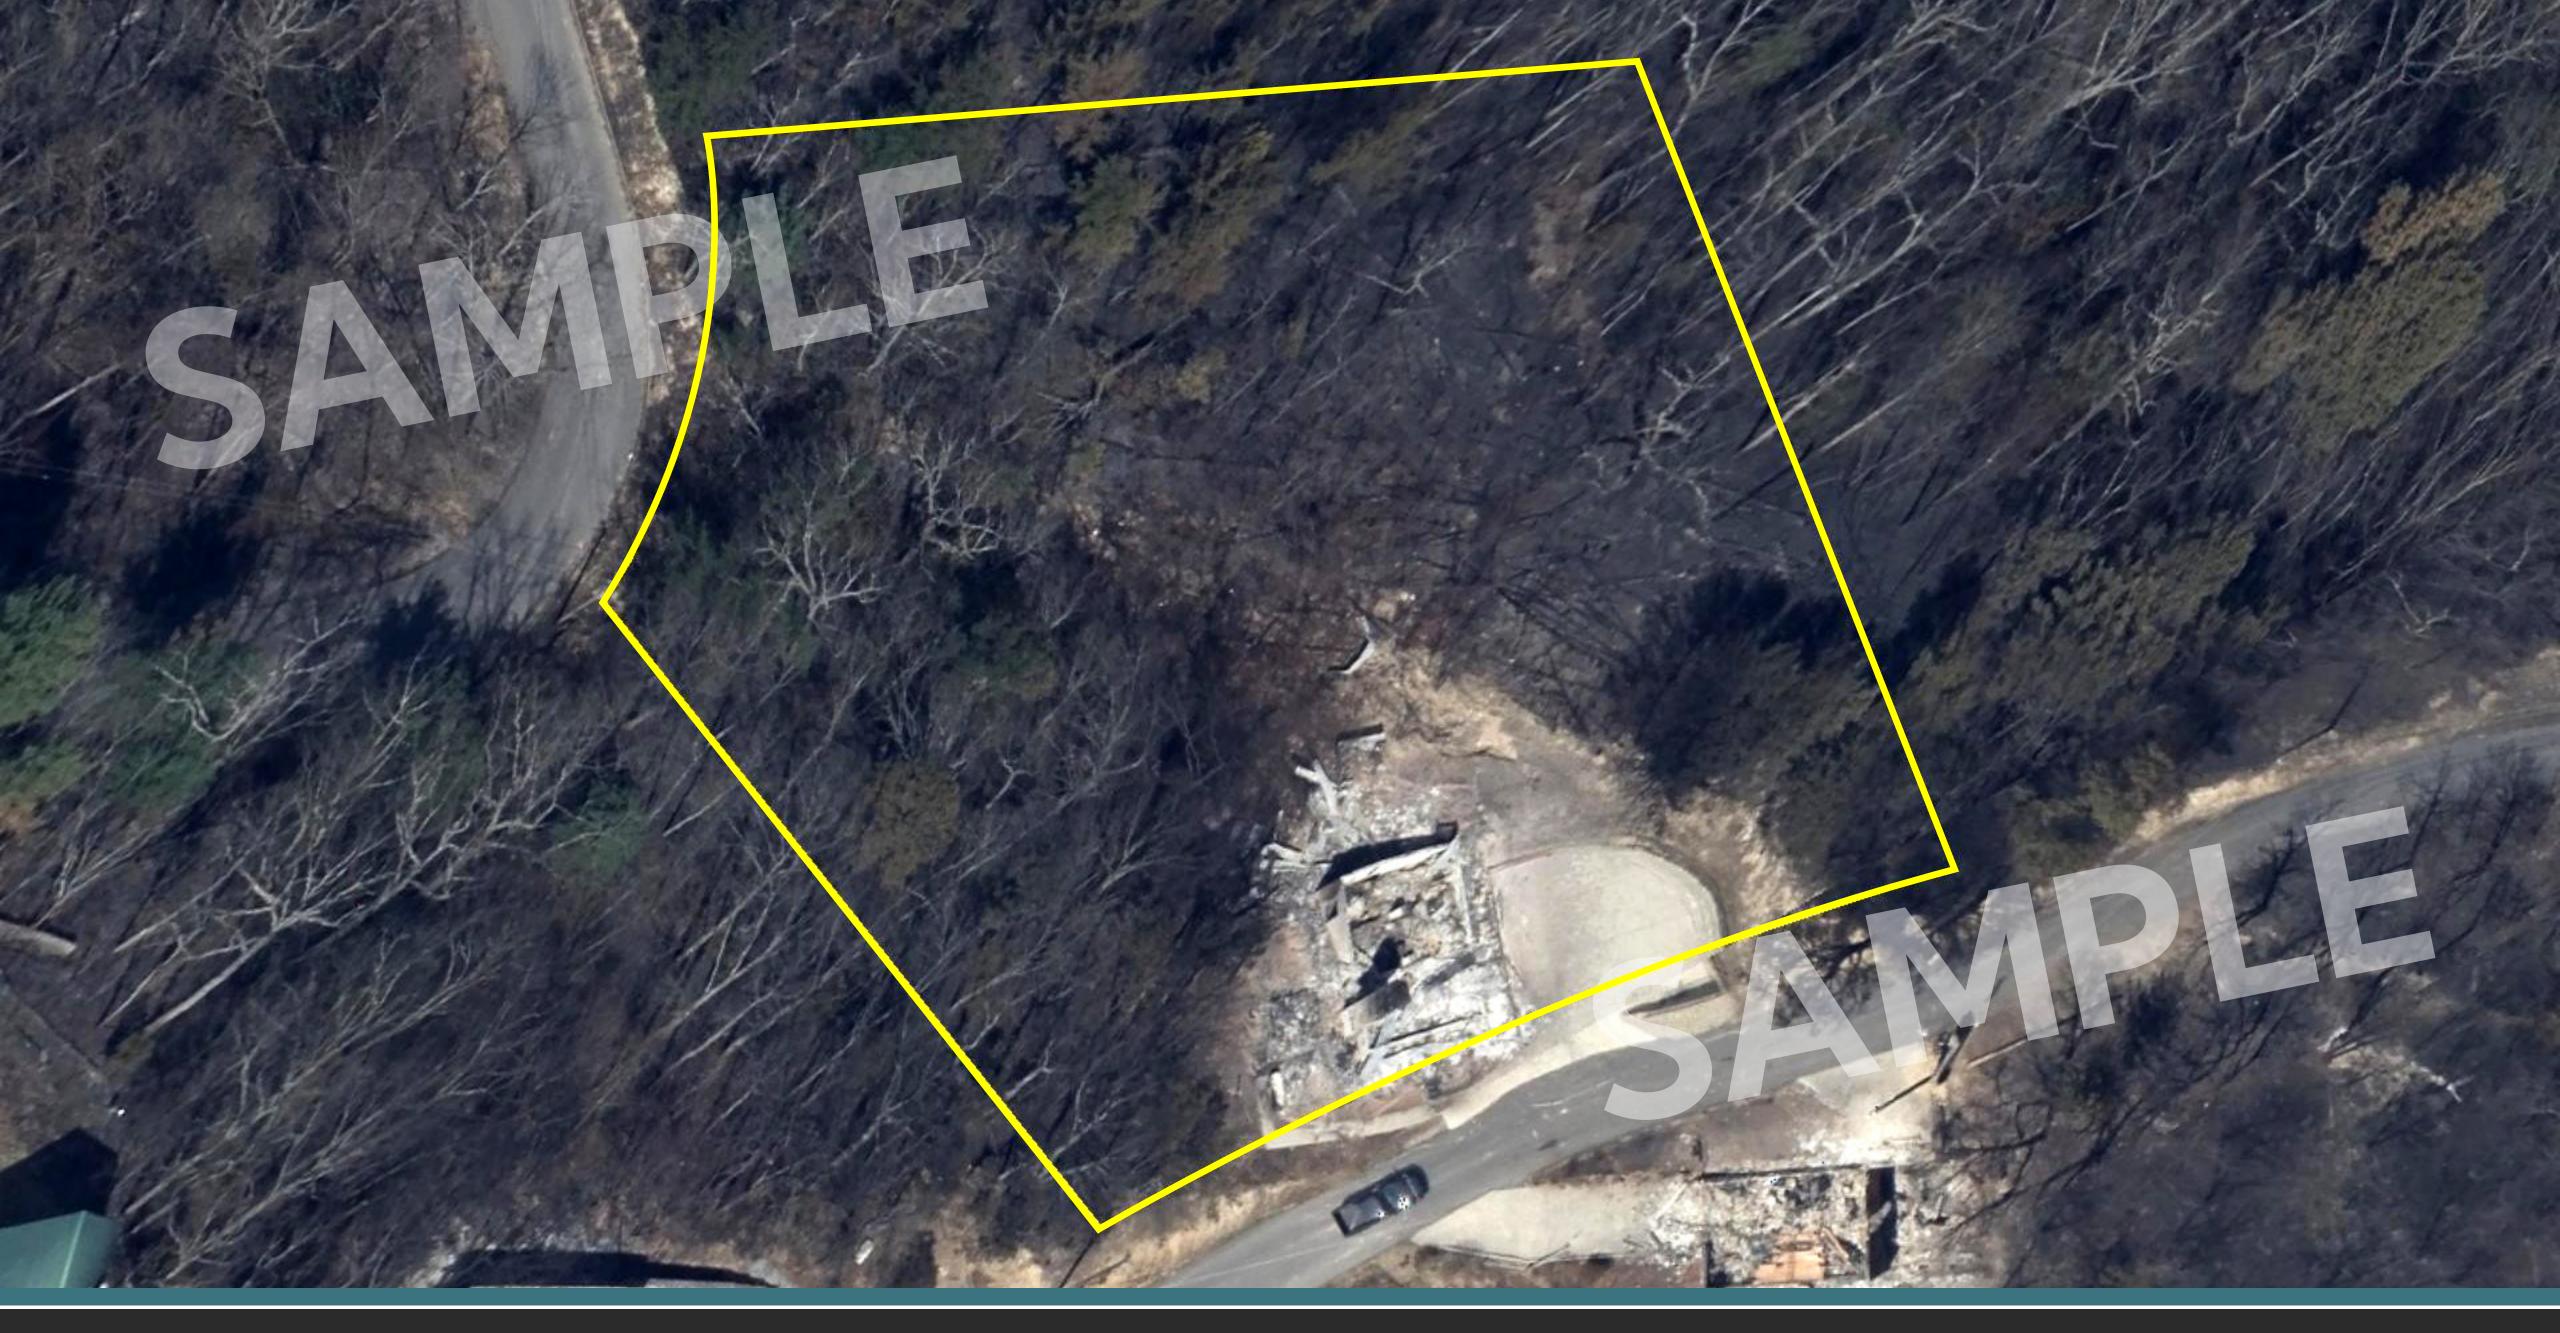

### Damage Report: Primary Building Assessment + Footprint

| Catastrophe score: Overall score of total damage to the structure |
|-------------------------------------------------------------------|
|-------------------------------------------------------------------|

Attribute

Catastrophe score

Missing material

Tarp covering roof

Roof discoloration

Roof debris

Approx. FEMA score

Roof structure damage

Approx. FEMA Score: An estimation of damage to the structure meant to align closely with FEMA's classification categories.

Value

100/100

0%

0%

0%

0%

0%

FEMA 6 / Destroyed

Analysis based on 04 April 2022 imagery