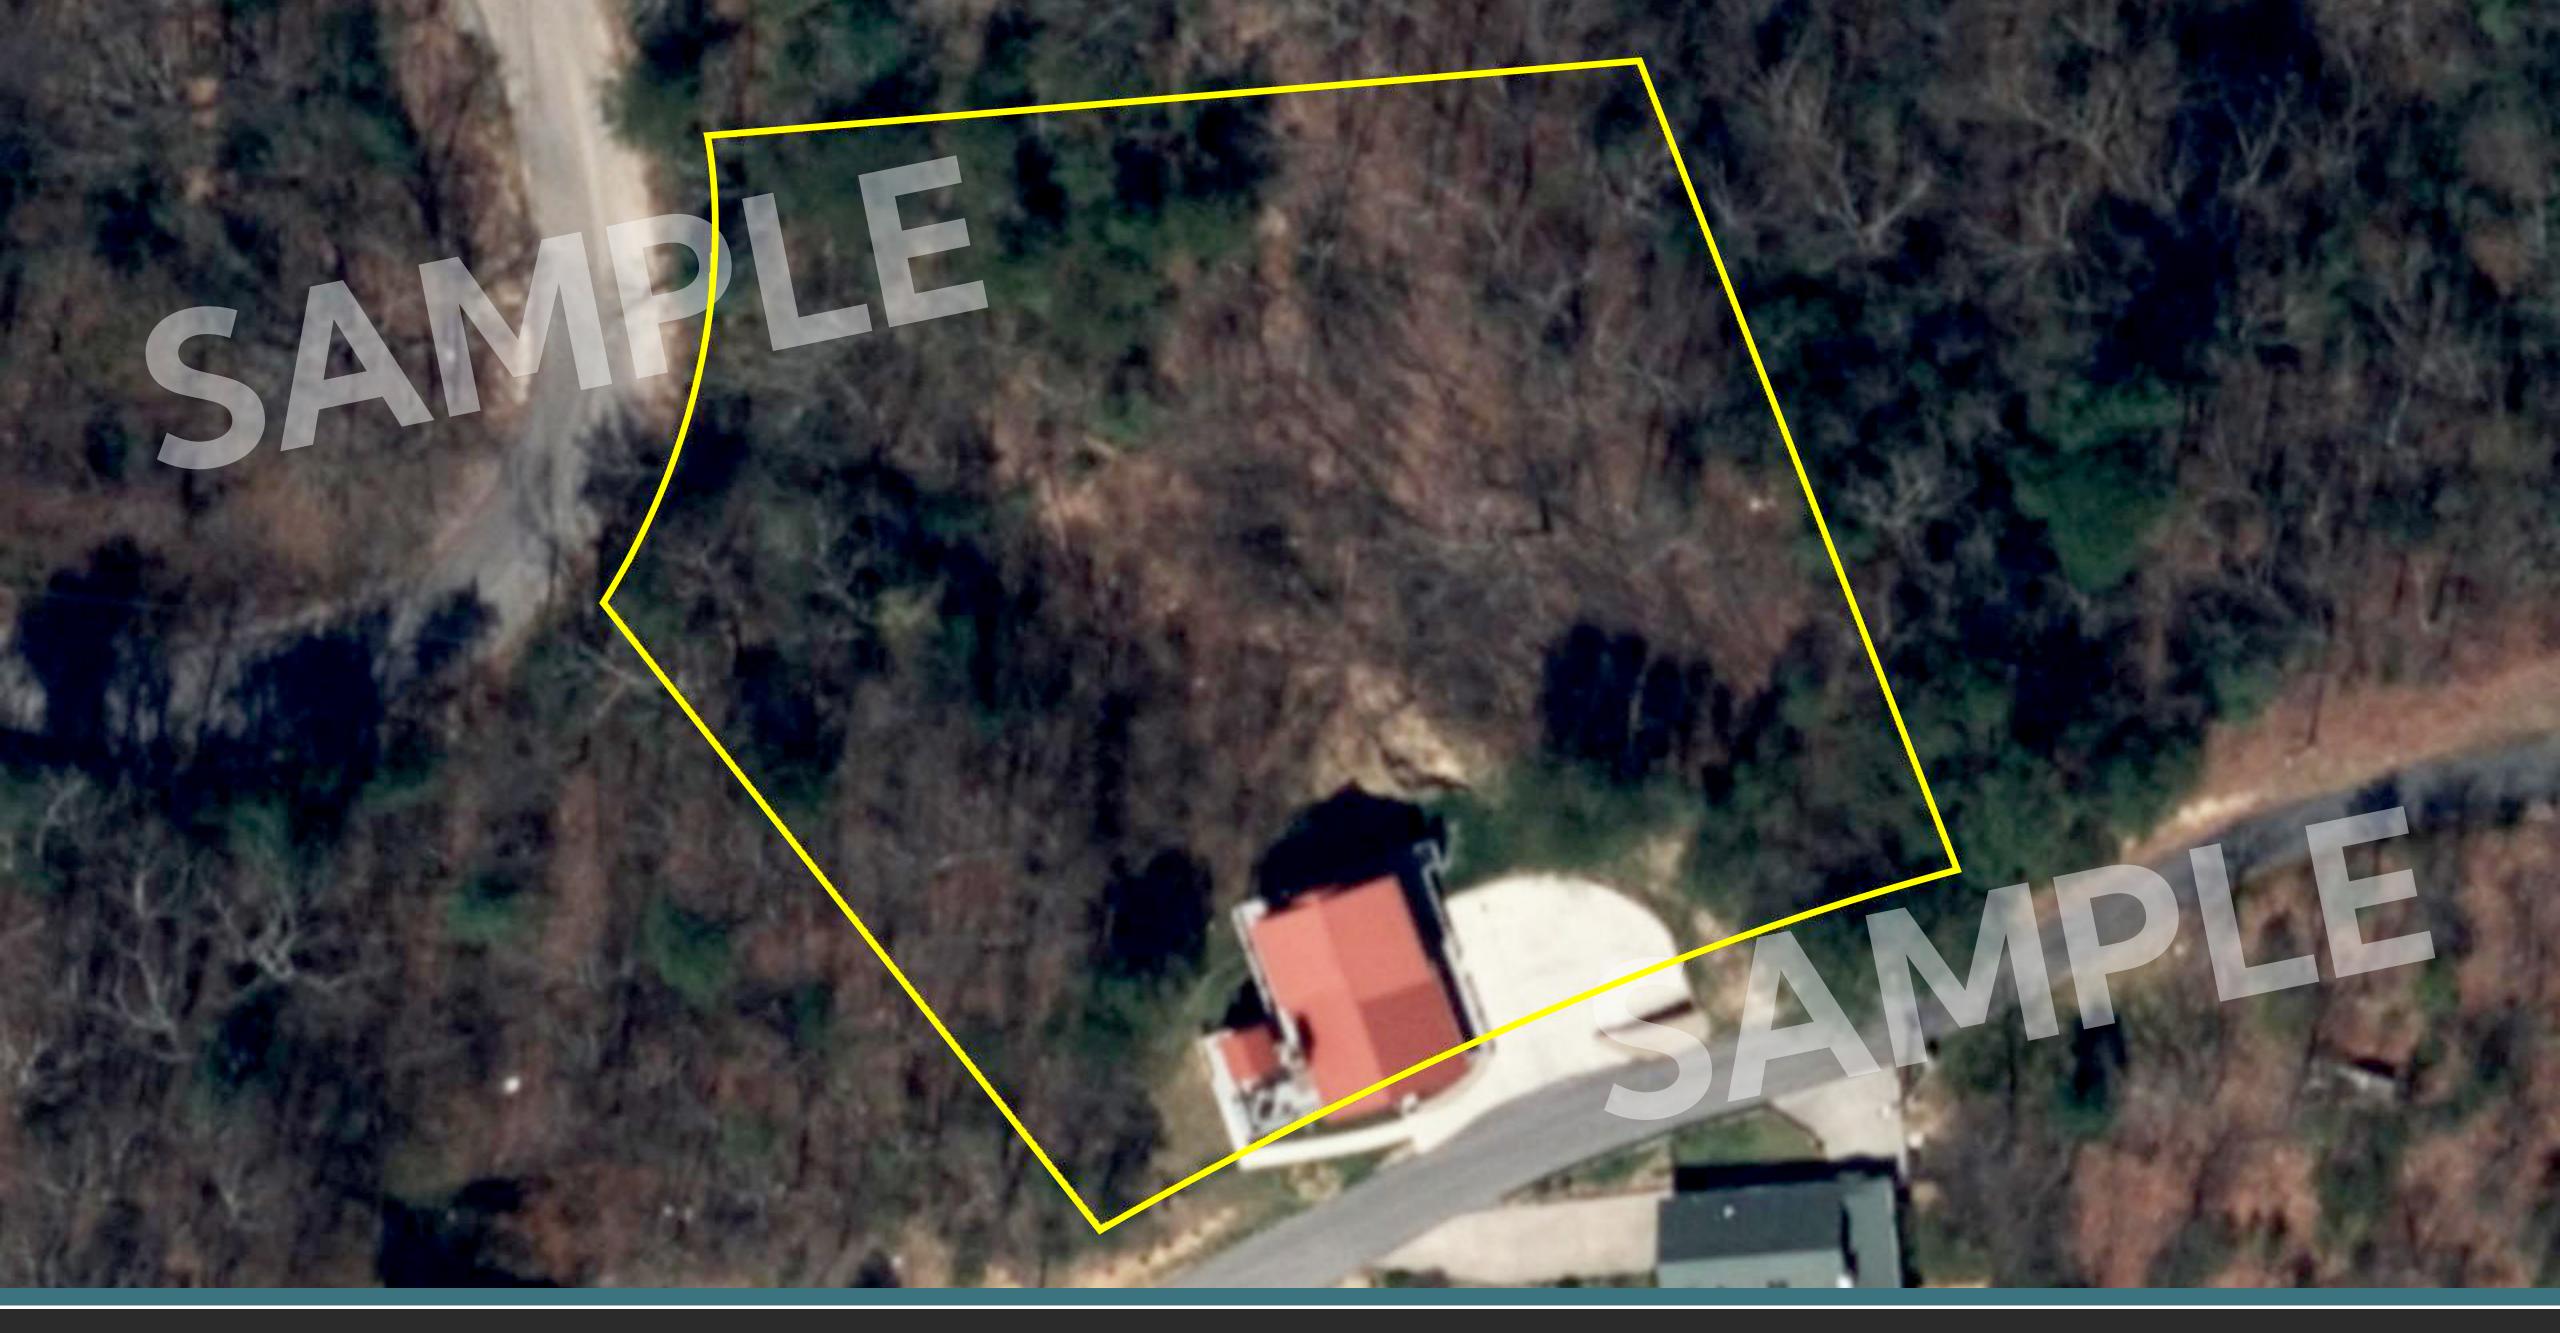

## Pre-Damage Report: Primary Building Attributes + Footprint

| Attribute             | Value                   | Confidence |
|-----------------------|-------------------------|------------|
| Ground elevation      | 1956.1 ft               |            |
| Footprint area        | 1579.93 ft <sup>2</sup> |            |
| Roof material         | metal                   | 93%        |
| Missing roof material | 0%                      | N/A        |
| Roof condition        | 5/5                     |            |
| Roof discoloration    | 0%                      | N/A        |
| Roof tarp             | 0%                      | N/A        |
| Roof shape            | gable                   | 96%        |
| Roof solar            | No                      | N/A        |
| Roof centroid         | 35.744056<br>-83.643274 |            |
| Tree cover over roof  | 0%                      |            |

Analysis based on 03 April 2021 imagery