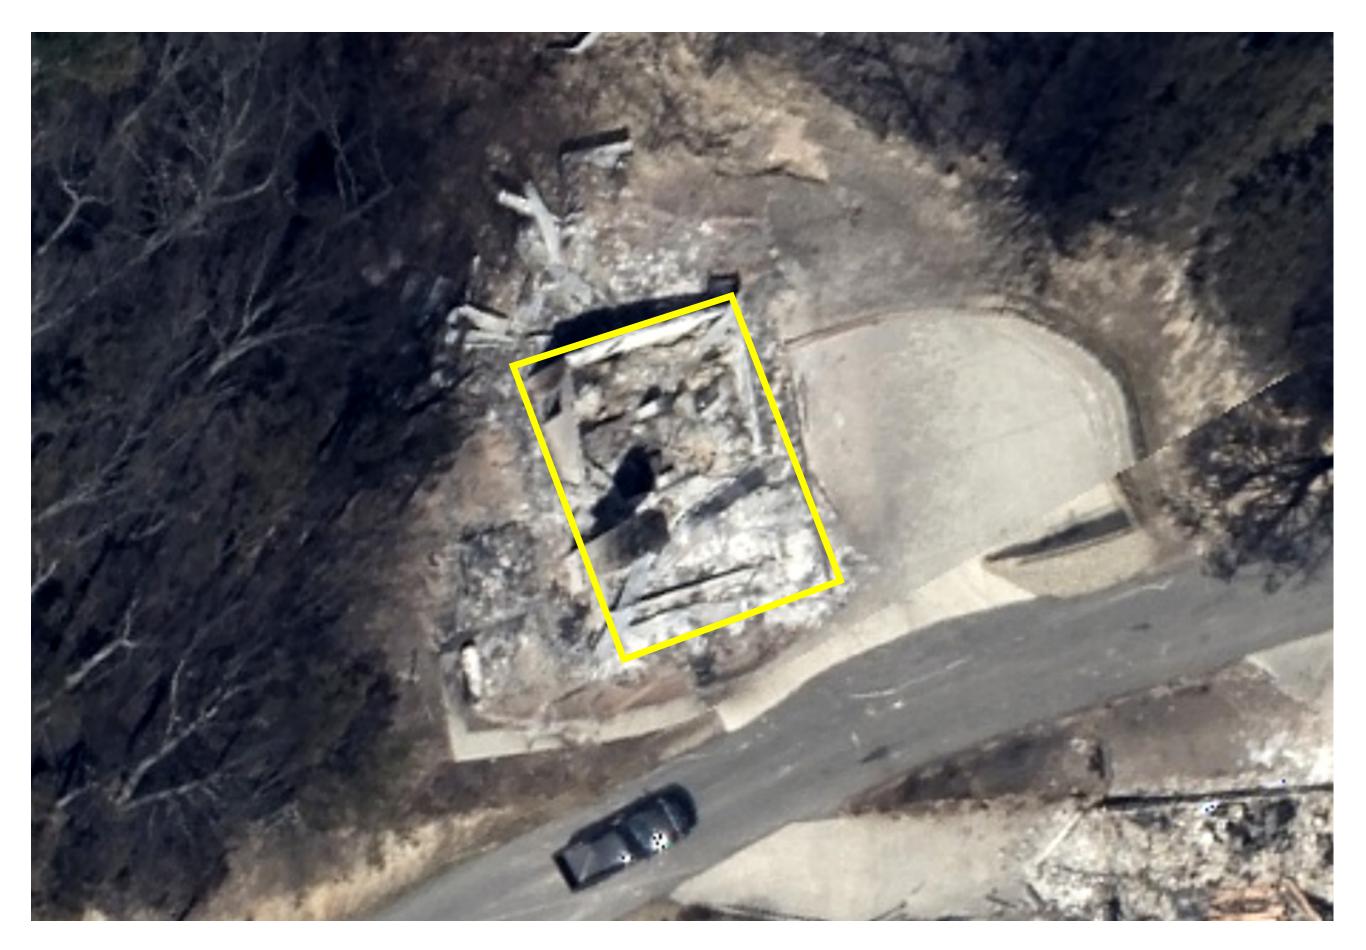

### Damage Report: Primary Building Assessment + Footprint

| Catastrophe score: Overall score of total damage to the structure |
|-------------------------------------------------------------------|
|-------------------------------------------------------------------|

Attribute

Catastrophe score

Missing material

Tarp covering roof

Roof discoloration

Roof debris

Approx. FEMA score

Roof structure damage

Approx. FEMA Score: An estimation of damage to the structure meant to align closely with FEMA's classification categories.

Value

100/100

0%

0%

0%

0%

0%

FEMA 6 / Destroyed

Analysis based on 04 April 2022 imagery