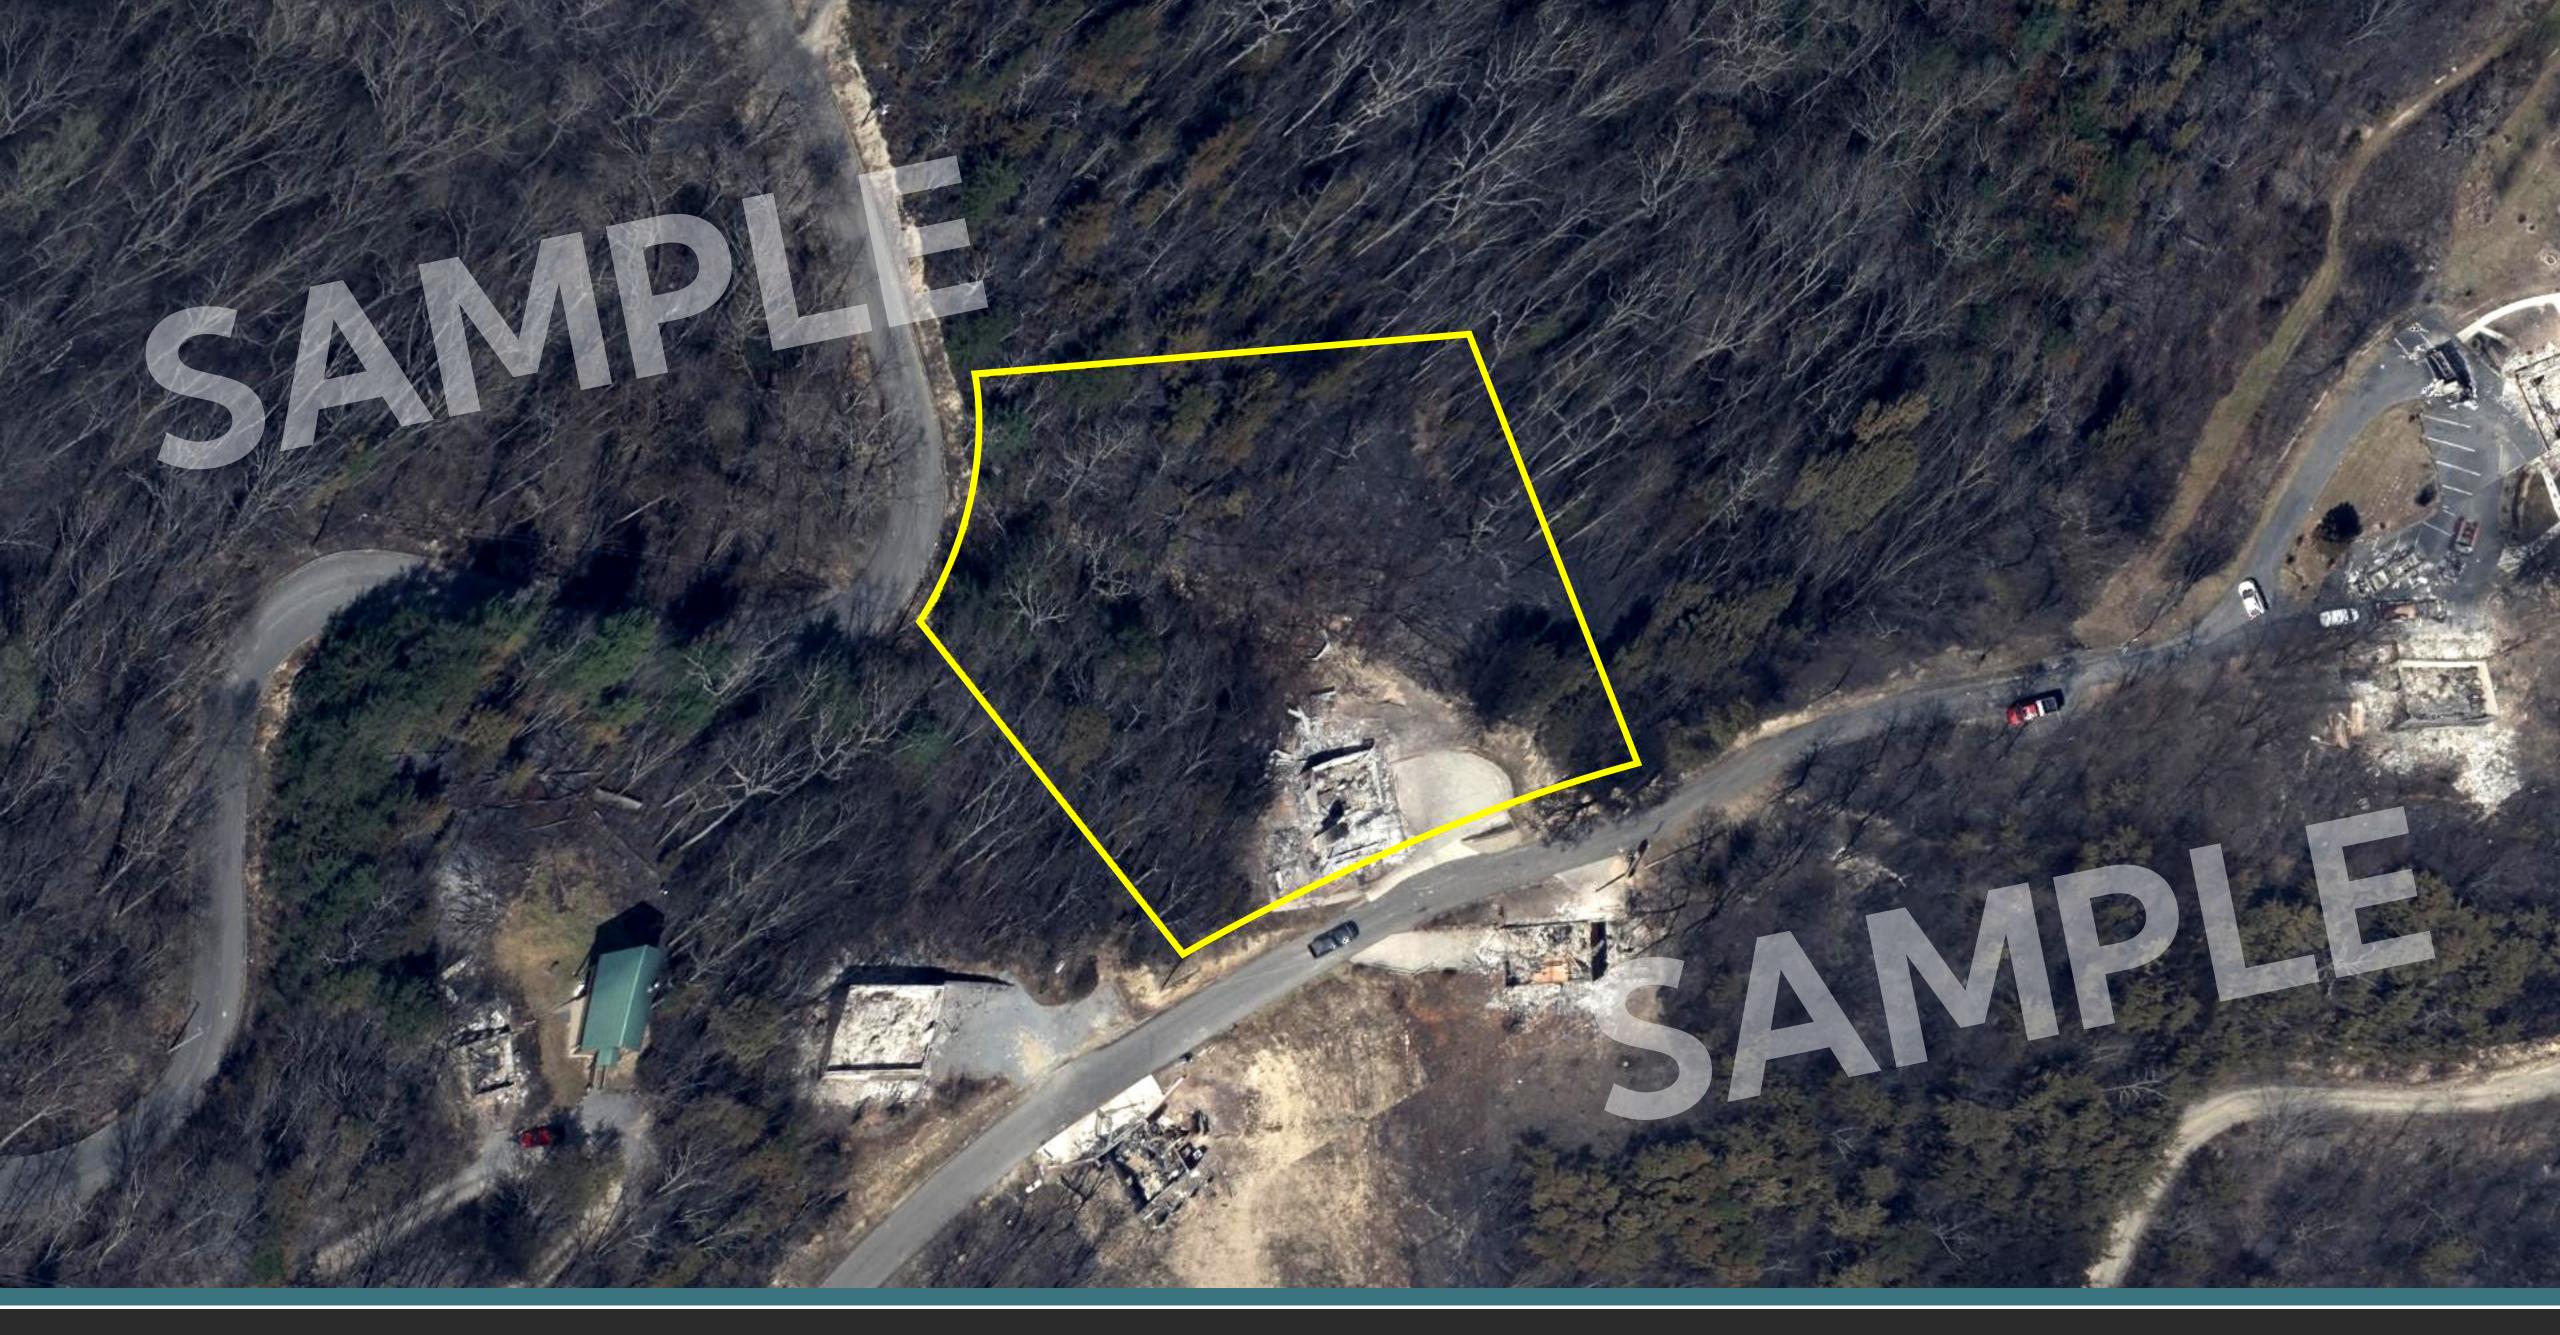

### Damage Report: Primary Building Assessment + Footprint

| Catastrophe score: Overall score of total damage to the structure |
|-------------------------------------------------------------------|
|-------------------------------------------------------------------|

Attribute

Catastrophe score

Missing material

Tarp covering roof

Roof discoloration

Roof debris

Approx. FEMA score

Roof structure damage

Approx. FEMA Score: An estimation of damage to the structure meant to align closely with FEMA's classification categories.

Value

100/100

0%

0%

0%

0%

0%

FEMA 6 / Destroyed

Analysis based on 04 April 2022 imagery