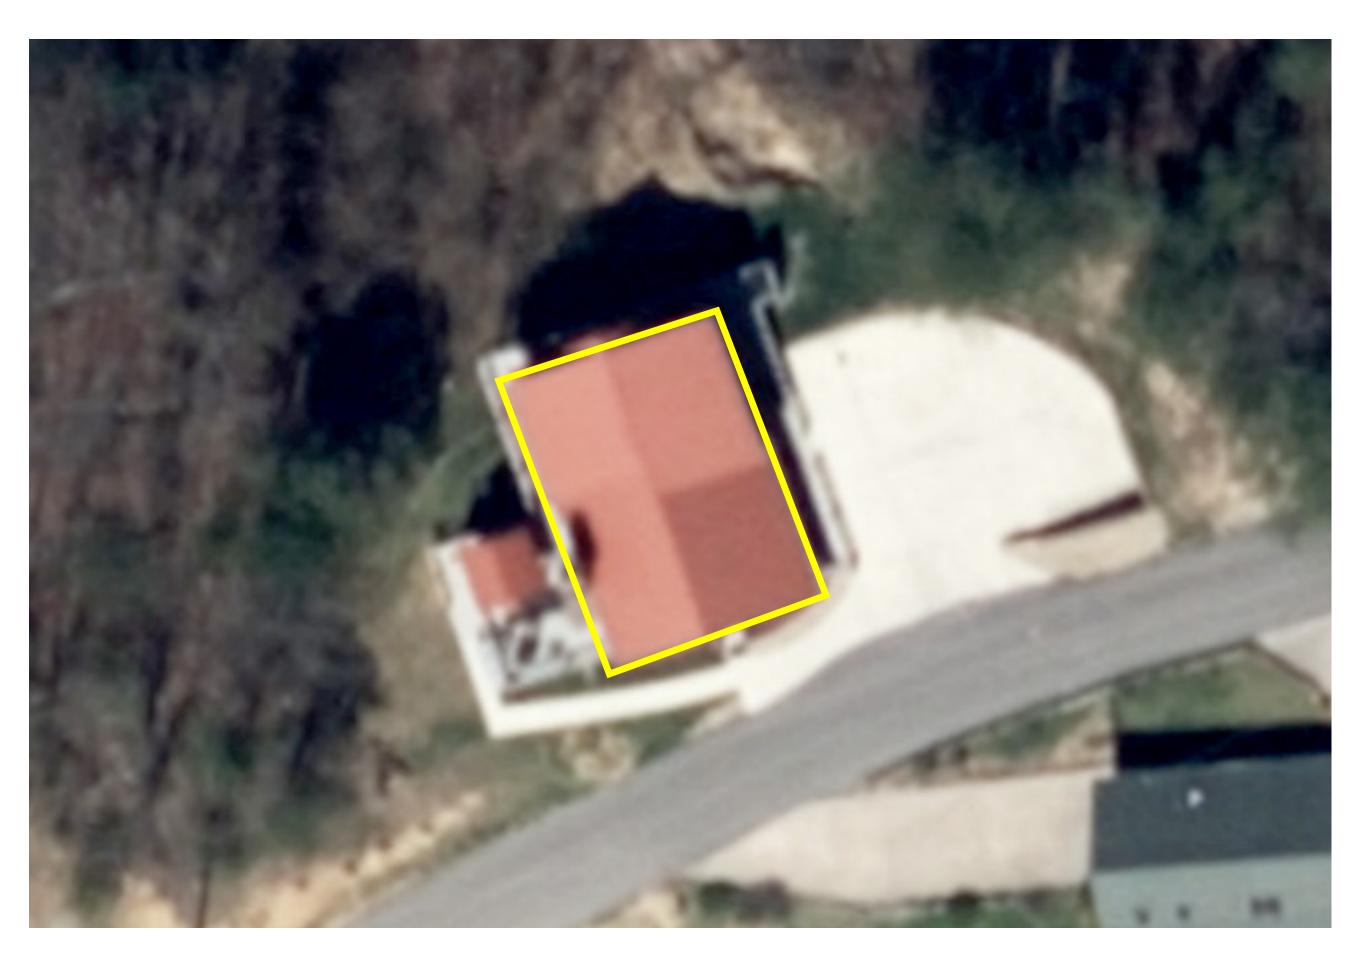

## Pre-Damage Report: Primary Building Attributes + Footprint

| Attribute             | Value                   | Confidence |
|-----------------------|-------------------------|------------|
| Ground elevation      | 1956.1 ft               |            |
| Footprint area        | 1579.93 ft <sup>2</sup> |            |
| Roof material         | metal                   | 93%        |
| Missing roof material | 0%                      | N/A        |
| Roof condition        | 5/5                     |            |
| Roof discoloration    | 0%                      | N/A        |
| Roof tarp             | 0%                      | N/A        |
| Roof shape            | gable                   | 96%        |
| Roof solar            | No                      | N/A        |
| Roof centroid         | 35.744056<br>-83.643274 |            |
| Tree cover over roof  | 0%                      |            |

Analysis based on 03 April 2021 imagery