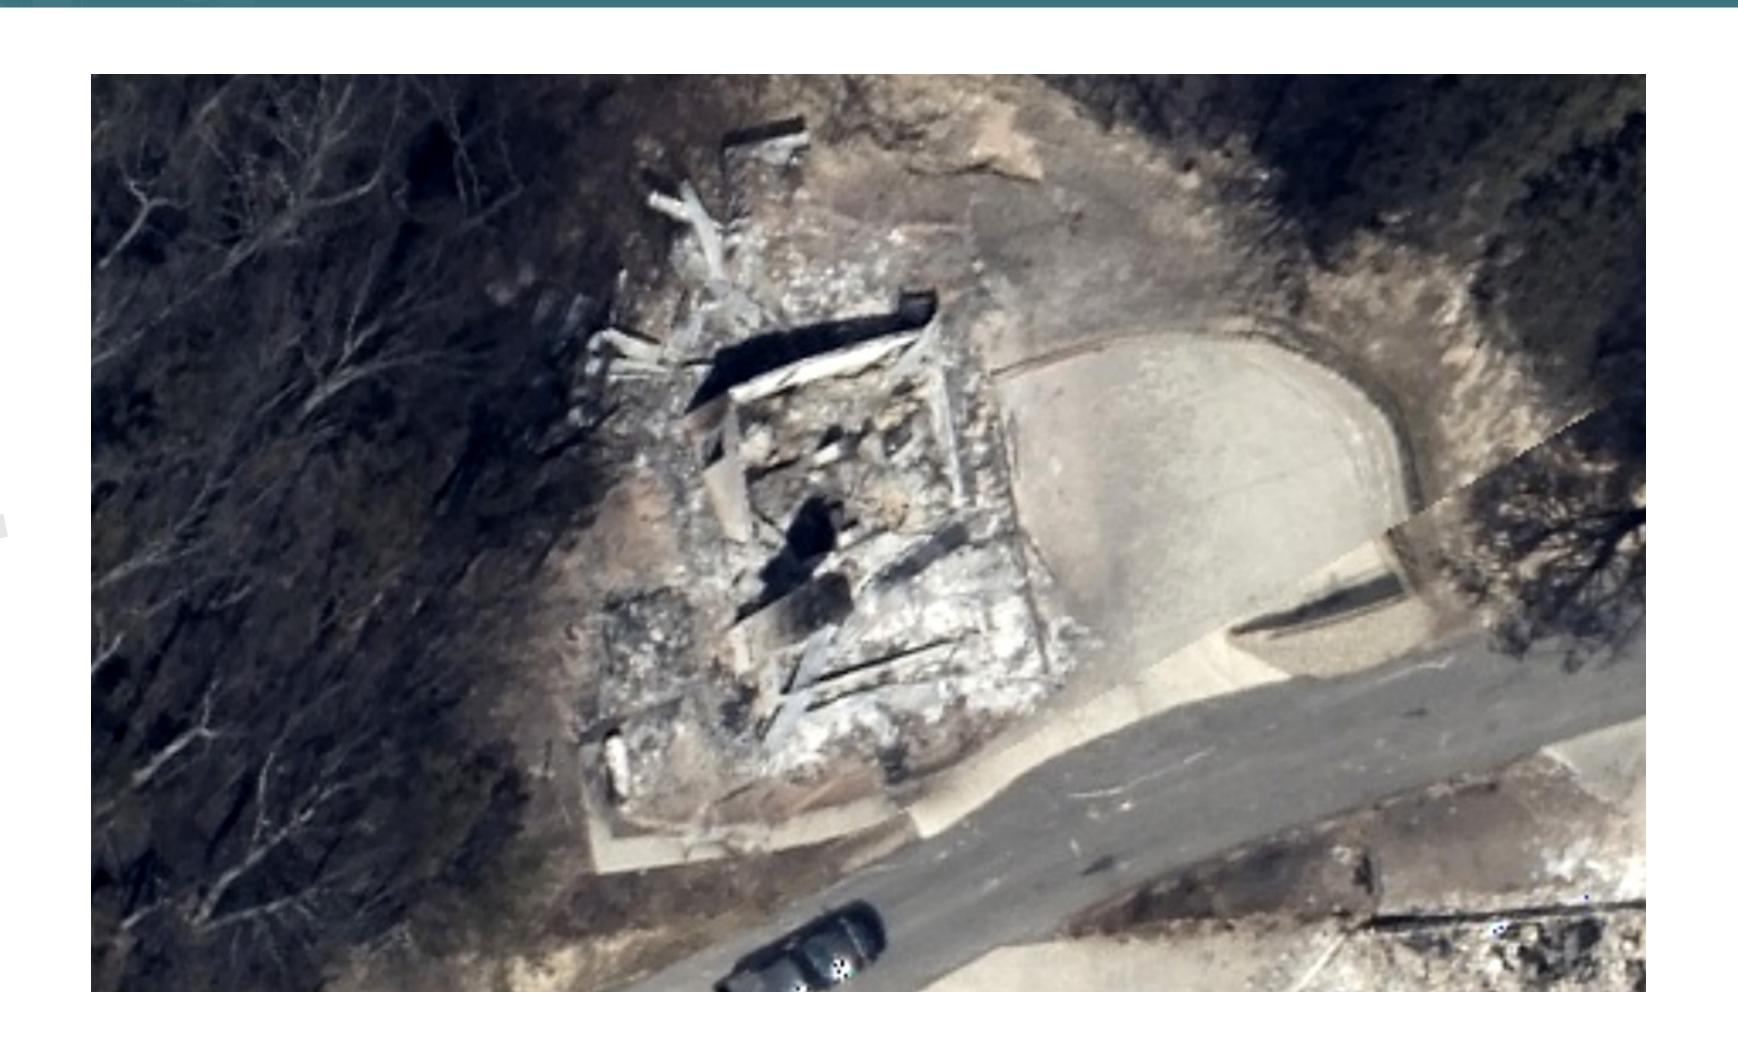

### Damage Report: Primary Building Assessment + Footprint

| Catastrophe score: Overall score of total damage to the structure |
|-------------------------------------------------------------------|
|-------------------------------------------------------------------|

Attribute

Catastrophe score

Missing material

Tarp covering roof

Roof discoloration

Roof debris

Approx. FEMA score

Roof structure damage

Approx. FEMA Score: An estimation of damage to the structure meant to align closely with FEMA's classification categories.

Value

100/100

0%

0%

0%

0%

0%

FEMA 6 / Destroyed

Analysis based on 04 April 2022 imagery