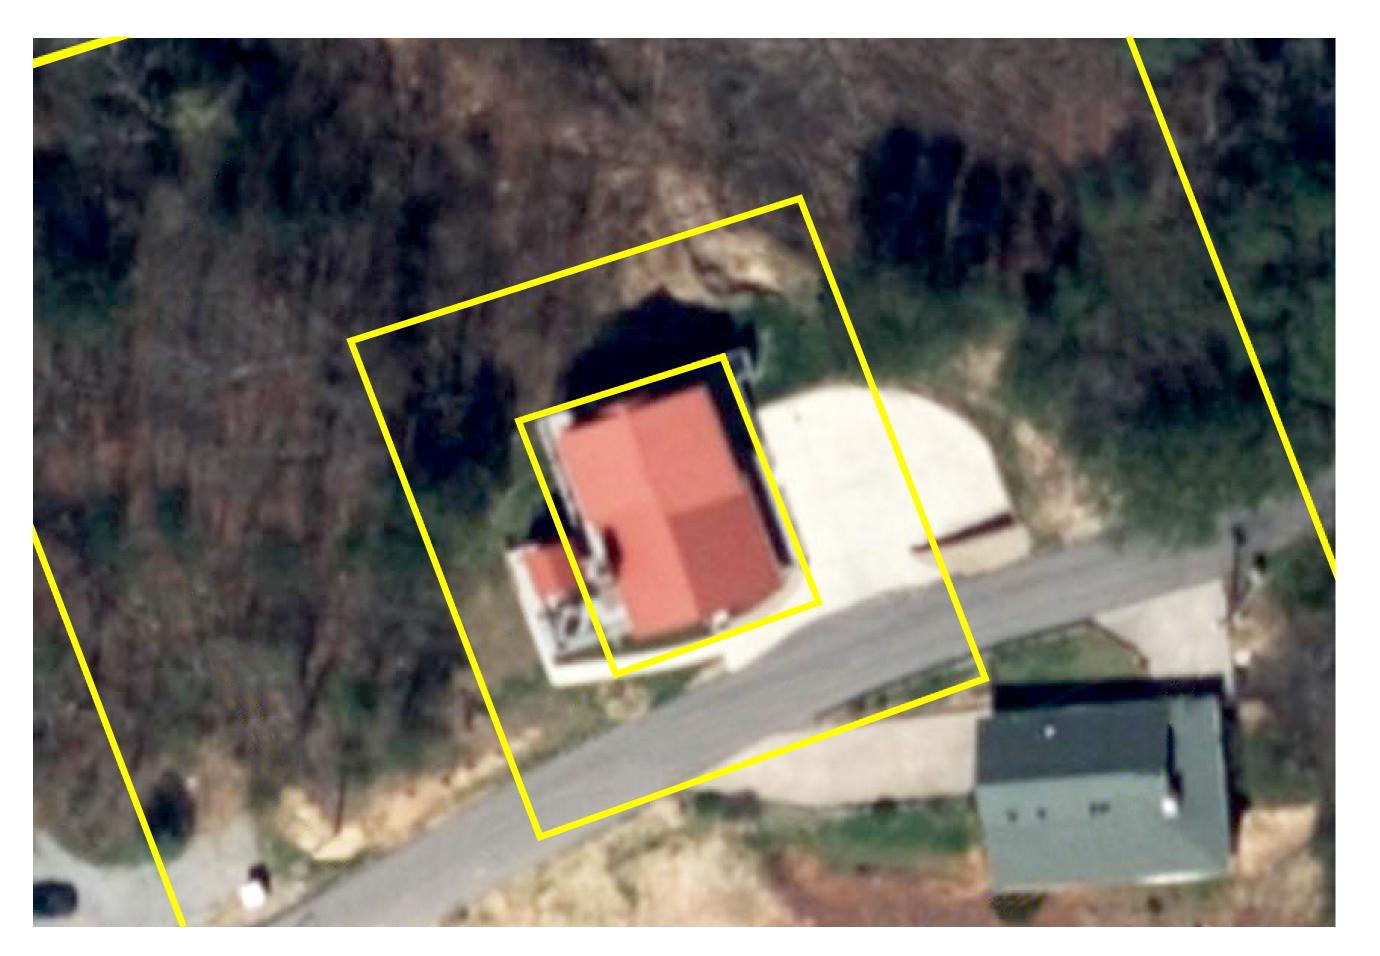

## Pre-Damage Report: Defensible Space

Analysis based on 03 April 2021 imagery

| Defensible Space | Value |
|------------------|-------|
| DSB 5 ft         | N/A   |
| DSB 30 ft        | 1%    |
| DSB 100 ft       | 4%    |
| DSB 200 ft       | N/A   |
| DST 5 ft         | N/A   |
| DST 30 ft        | 15%   |
| DST 100 ft       | 49%   |
| DST 200 ft       | N/A   |

Defensible Space Building: DSB

Defensible Space Trees: DST

Metrics above relate to 5, 30, 100, and 200 feet buffers for both buildings and trees; ex: 4% of the 100 ft buffer contains other buildings.